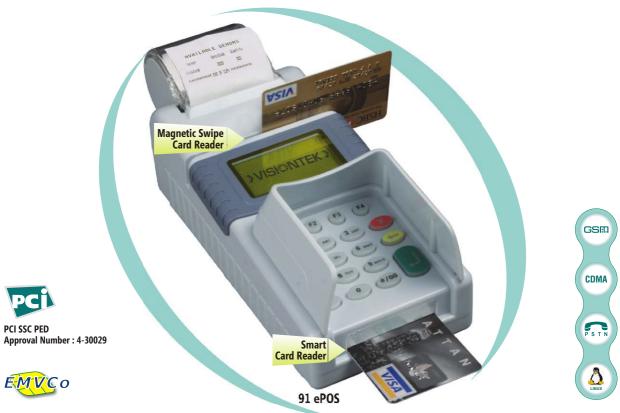

## Secure Payment Transactions through India's first ePOS with PCI PED Security Standards, EMV Level 1 & 2 Certification

sing popularity of

Visiontek 91 ePOS Transaction Terminals to ensure secure payment transactions for the increasing popularity of card payments. 91 ePOS is the first product designed and manufactured in India by Linkwell Telesystems to qualify for the PCI PIN Entry Device Security Standards applicable for online and offline card based payment transactions.

**FEATURES :** Ergonomic design | Large, bright graphic display | Integrated thermal graphic printer with clam shell design | Integrated PIN PAD for PIN-based applications | Built-in magnetic swipe card and smart card reader | ISO-8583 Financial Transaction Protocol | RS 232 / USB device / USB host\* | User friendly SDK & other utilities

**SEGMENTS:** Banking | Credit / Debit Card Transactions

Related Terminals

92 POS